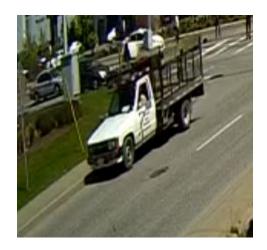

Specifically, police are seeking to speak to the driver of the white pick up truck pictured here. This pick-up truck, with business signage on the driver's side door; was travelling north bound on Mt Lehman Road, turning westbound onto the Fraser Highway, heading towards Langley. It is likely the driver of this pick-up truck witnessed this collision.